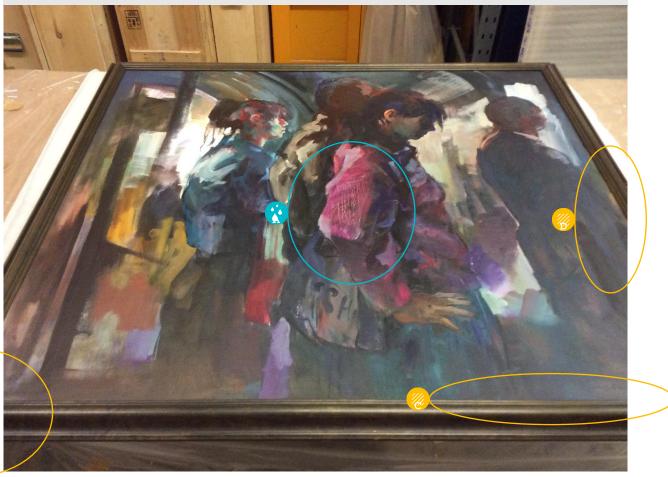

### GENERAL CONDITION NOTES

Large patch of extensive water damage in centre of canvas Abrasions to edge of work Some chips to frame Secondary collection

#### DATE

11-Aug-2017

EXAMINATION LOCATION

Momart

.....

1. Overview Front

|   | TYPE           | DAMAGE LEVEL | DATE        | NOTES                  |
|---|----------------|--------------|-------------|------------------------|
| A | 🤣 Water damage |              | 11 Aug 2017 | Water damage           |
| В | 🧼 Abrasions    |              | 11 Aug 2017 | Abrasions BLC          |
| С | 🧼 Abrasions    |              | 11 Aug 2017 | Abrasions bottom right |
| D | 🧼 Abrasions    |              | 11 Aug 2017 | Large abrasion RHS     |