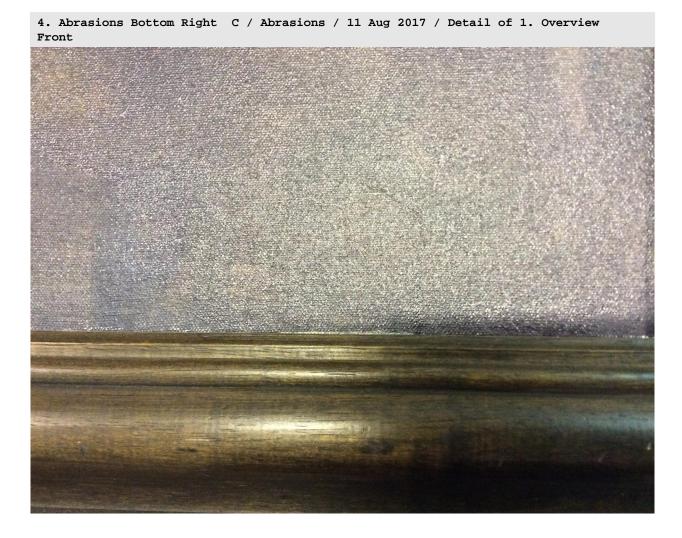

#### DATE

11-Aug-2017

EXAMINATION LOCATION

Momart

.....

1. Overview Front

|   | TYPE           | DAMAGE LEVEL | DATE        | NOTES                  |
|---|----------------|--------------|-------------|------------------------|
| A | 🤣 Water damage |              | 11 Aug 2017 | Water damage           |
| В | 🧼 Abrasions    |              | 11 Aug 2017 | Abrasions BLC          |
| С | 🧼 Abrasions    |              | 11 Aug 2017 | Abrasions bottom right |
| D | 🧼 Abrasions    |              | 11 Aug 2017 | Large abrasion RHS     |