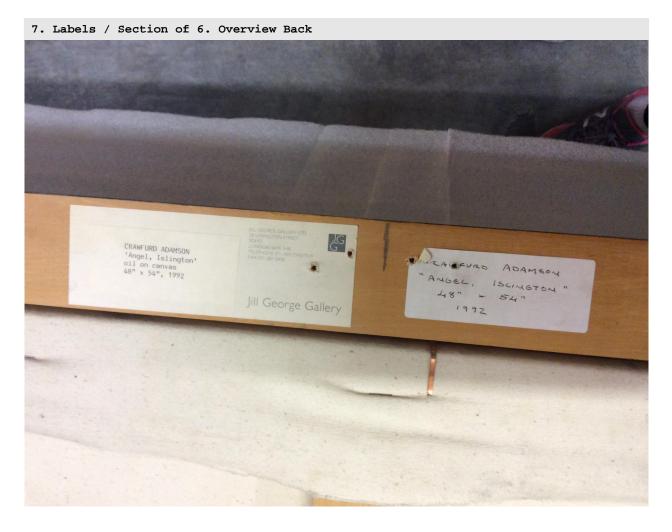

## **OBJECT'S DETAILS**

| TITLE                | ARTIST / MAKER                    |
|----------------------|-----------------------------------|
| The Angel, Islington | Crawfurd Adamson                  |
|                      |                                   |
| DATE OF CREATION     | ID                                |
| 1992                 | 1                                 |
|                      |                                   |
| ALT ID               | ARTIST / MAKER MARKS OR SIGNATURE |
| 735                  | Signed bottom left                |
|                      |                                   |

## PAINTING

| MEDIA                  | PRIMARY SUPPORT                    |
|------------------------|------------------------------------|
| Oil                    | Canvas                             |
| ARTWORK DIMENSIONS     | FRAME DIMENSIONS                   |
|                        |                                    |
| 121.5H x 106W cm       | 134.5H x 152W x 4D cm              |
| 47 13/16H x 41 3/4W in | 52 15/16H x 59 13/16W x 1 9/16D in |
|                        |                                    |
| MULTIPLE COMPONENTS    |                                    |
| No                     |                                    |
|                        |                                    |